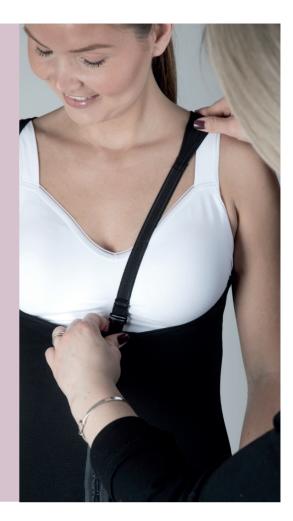

#### Adjustable shoulder straps

closure in 3 steps both sides

Moveable shoulderstraps

Cindy Compression bodysuit with high waist. Recommended after surgery or liposuction on buttocks, hips, abdomen, thighs and back. Knitted shaped compression over buttocks and groins for optimal fit. Reinforced knitting over abdomen for extra support. Sizes XS-2XL. Art.no 51208. Adjustable shoulder straps Adjustable hook and eye closure in 3 steps both sides Overlapping opening in the crotch Shaped knitting

Moveable shoulderstraps