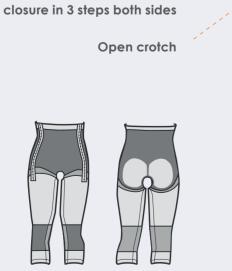

## Patsy

Full length compression pants. Recommended after surgery and liposuction on the leg or abdomen. Sizes XS-2XL. Art.no 51201.

Silicone waistband

Adjustable hook and eye closure in 3 steps both sides

Open crotch

Easy to apply

Silicone makes the pants sit in place