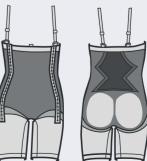

### Alison

Compression body with high back. Recommended after surgery or liposuction on the abdomen, sides and back. Supportive over the abdomen/pocket and wide back. Sizes XS-2XL. Art.no 51203

#### Adjustable shoulder straps

closure in 3 steps both sides

Moveable shoulderstraps

Cindy Compression bodysuit with high waist. Recommended after surgery or liposuction on buttocks, hips, abdomen, thighs and back. Knitted shaped compression over buttocks and groins for optimal fit. Reinforced knitting over abdomen for extra support. Sizes XS-2XL. Art.no 51208. Adjustable shoulder straps Adjustable hook and eye closure in 3 steps both sides Overlapping opening in the crotch Shaped knitting

Moveable shoulderstraps