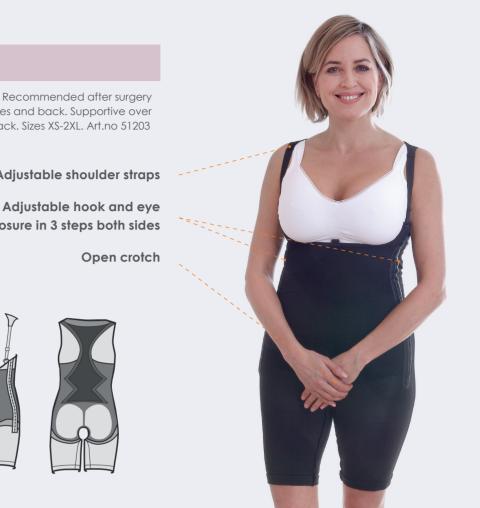

### Alison

Compression body with high back. Recommended after surgery or liposuction on the abdomen, sides and back. Supportive over the abdomen/pocket and wide back. Sizes XS-2XL. Art.no 51203

#### Adjustable shoulder straps

closure in 3 steps both sides

Moveable shoulderstraps

Cindy Compression bodysuit with high waist. Recommended after surgery or liposuction on buttocks, hips, abdomen, thighs and back. Knitted shaped compression over buttocks and groins for optimal fit. Reinforced knitting over abdomen for extra support. Sizes XS-2XL. Art.no 51208. Adjustable shoulder straps Adjustable hook and eye closure in 3 steps both sides Overlapping opening in the crotch Shaped knitting

Moveable shoulderstraps