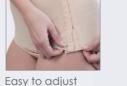

#### Adjustable shoulder straps

closure in 3 steps both sides

Moveable shoulderstraps

Cindy Compression bodysuit with high waist. Recommended after surgery or liposuction on buttocks, hips, abdomen, thighs and back. Knitted shaped compression over buttocks and groins for optimal fit. Reinforced knitting over abdomen for extra support. Sizes XS-2XL. Art.no 51208. Adjustable shoulder straps Adjustable hook and eye closure in 3 steps both sides Overlapping opening in the crotch Shaped knitting

## Patsy

Full length compression pants. Recommended after surgery and liposuction on the leg or abdomen. Sizes XS-2XL. Art.no 51201.

Silicone waistband

Adjustable hook and eye closure in 3 steps both sides

Open crotch

Easy to apply

Silicone makes the pants sit in place