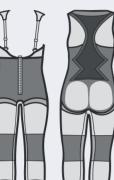

### Alison

Compression body with high back. Recommended after surgery or liposuction on the abdomen, sides and back. Supportive over the abdomen/pocket and wide back. Sizes XS-2XL. Art.no 51203