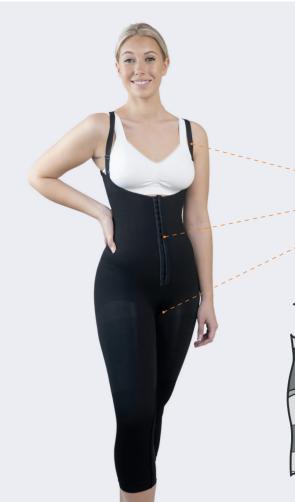

#### Adjustable shoulder straps

closure in 3 steps both sides

Moveable shoulderstraps

Cindy Compression bodysuit with high waist. Recommended after surgery or liposuction on buttocks, hips, abdomen, thighs and back. Knitted shaped compression over buttocks and groins for optimal fit. Reinforced knitting over abdomen for extra support. Sizes XS-2XL. Art.no 51208. Adjustable shoulder straps Adjustable hook and eye closure in 3 steps both sides Overlapping opening in the crotch Shaped knitting

Moveable shoulderstraps