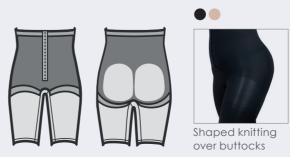

#### Adjustable shoulder straps

closure in 3 steps both sides

Moveable shoulderstraps

Cindy Compression bodysuit with high waist. Recommended after surgery or liposuction on buttocks, hips, abdomen, thighs and back. Knitted shaped compression over buttocks and groins for optimal fit. Reinforced knitting over abdomen for extra support. Sizes XS-2XL. Art.no 51208. Adjustable shoulder straps Adjustable hook and eye closure in 3 steps both sides Overlapping opening in the crotch Shaped knitting

Moveable shoulderstraps