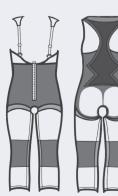

### Dolly

Compression bodysuit with high back. Recommended after surgery on buttocks, hips, abdomen and back, such as liposuction or BBL. Supportive over the abdomen. Sizes XS-2XL. Art.no 51207.

### Adjustable shoulder straps

Adjustable hook and eye closure in 3 steps

Overlapping opening in the crotch

High back and

Shaped knitting over buttocks