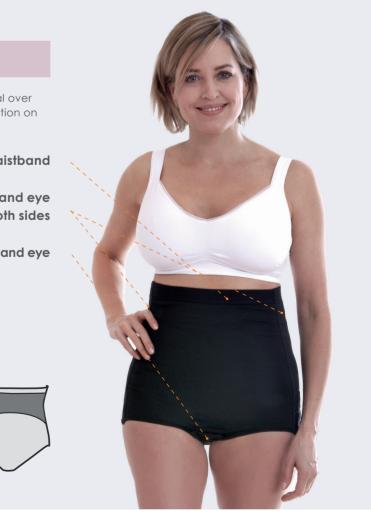

## Patsy

Full length compression pants. Recommended after surgery and liposuction on the leg or abdomen. Sizes XS-2XL. Art.no 51201.

Silicone waistband

Adjustable hook and eye closure in 3 steps both sides

Open crotch

Easy to apply

Silicone makes the pants sit in place