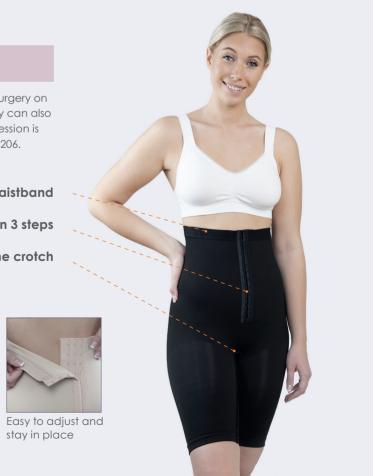

## Patsy

Full length compression pants. Recommended after surgery and liposuction on the leg or abdomen. Sizes XS-2XL. Art.no 51201.

Silicone waistband

Adjustable hook and eye closure in 3 steps both sides

Open crotch

Easy to apply

Silicone makes the pants sit in place