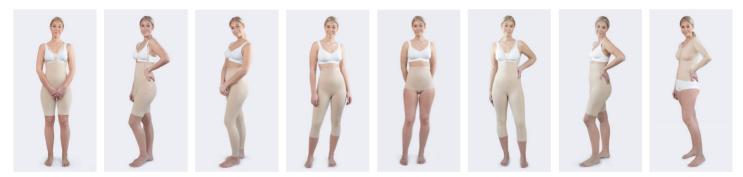

### Alison

Compression body with high back. Recommended after surgery or liposuction on the abdomen, sides and back. Supportive over the abdomen/pocket and wide back. Sizes XS-2XL. Art.no 51203

## Patsy

Full length compression pants. Recommended after surgery and liposuction on the leg or abdomen. Sizes XS-2XL. Art.no 51201.

Silicone waistband

Adjustable hook and eye closure in 3 steps both sides

## Courtney

Below knee compression pants. Recommended after surgery and liposuction on the leg or abdomen. Sizes XS-2XL. Art.no 51210.

Silicone waistband

Adjustable hook and eye

Easy to apply

Silicone makes the pants sit in place

## Daisy

Fully openable compression body with double material over the abdomen. Recommended after surgery and liposuction on the abdomen. Sizes XS-2XL. Art.no 51204.

#### Silicone waistband

Adjustable hook and eye closure in 3 steps both sides

Crotch closure, hook and eye

Fully openable

Silicone makes the pants stay in place

Below knee compression pants in pull-on model. Recommended after minor surgery or liposuction on the leg and abdomen. Sizes XS-2XL. Art.no 51202.

### Dolly

Compression bodysuit with high back. Recommended after surgery on buttocks, hips, abdomen and back, such as liposuction or BBL. Supportive over the abdomen. Sizes XS-2XL. Art.no 51207.

### Hollie

Compression bodysuit with high back. Recommended after surgery on buttocks, hips, abdomen and back, such as liposuction or BBL. Supportive over the abdomen. The same design as Dolly except for the fully open crotch. Sizes XS-2XL. Art.no 51209.

## Peggy

Knee-length compression pants. Recommended after surgery on buttocks, hips or thighs, such as liposuction or BBL. Peggy can also be used as a "Step 2 product" after surgery when compression is recommended for a longer time. Sizes XS-2XL. Art.no 51206.