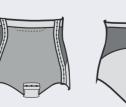

## Patsy

Full length compression pants. Recommended after surgery and liposuction on the leg or abdomen. Sizes XS-2XL. Art.no 51201.

Silicone waistband

Adjustable hook and eye closure in 3 steps both sides

Open crotch

Easy to apply

Silicone makes the pants sit in place

## Courtney

Below knee compression pants. Recommended after surgery and liposuction on the leg or abdomen. Sizes XS-2XL. Art.no 51210.

Silicone waistband

Adjustable hook and eye

Easy to apply

Silicone makes the pants sit in place