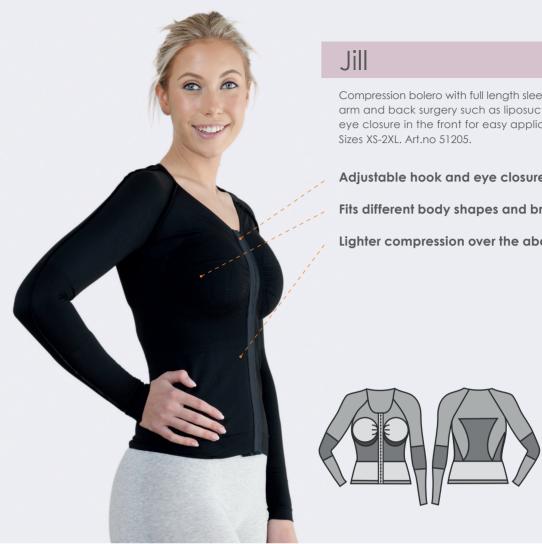

### Silicone waistband

Adjustable hook and eye closure in 3 steps

Overlapping opening in the crotch

Compression bolero with full length sleeves. Recommended after arm and back surgery such as liposuction or arm lift. Hook and eye closure in the front for easy application and adjustment.

Adjustable hook and eye closure in 3 steps

- Fits different body shapes and bra sizes
- Lighter compression over the abdomen

Flexible bust

Easy adjustment