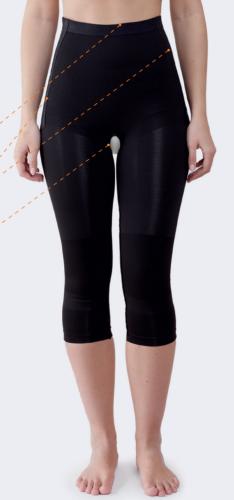

## Patsy

Full length compression pants. Recommended after surgery and liposuction on the leg or abdomen. Sizes XS-2XL. Art.no 51201.

Silicone waistband

Adjustable hook and eye closure in 3 steps both sides

Open crotch

Easy to apply

Silicone makes the pants sit in place