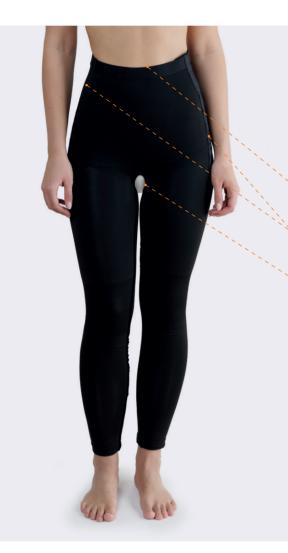

## Patsy

Full length compression pants. Recommended after surgery and liposuction on the leg or abdomen. Sizes XS-2XL. Art.no 51201.

Silicone waistband

Adjustable hook and eye closure in 3 steps both sides

Open crotch

Easy to apply

Silicone makes the pants sit in place