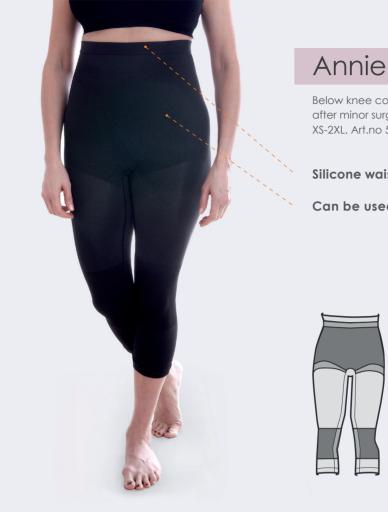

## Courtney

Below knee compression pants. Recommended after surgery and liposuction on the leg or abdomen. Sizes XS-2XL. Art.no 51210.

Silicone waistband

Adjustable hook and eye

Easy to apply

Silicone makes the pants sit in place

#### Silicone waistband

Adjustable hook and eye closure in 3 steps both sides

Crotch closure, hook and eye

Fully openable

Silicone makes the pants stay in place

Below knee compression pants in pull-on model. Recommended after minor surgery or liposuction on the leg and abdomen. Sizes XS-2XL. Art.no 51202.

### Silicone waistband

Can be used as step-2-product

Easy to apply

Silicone makes the pants stay in place