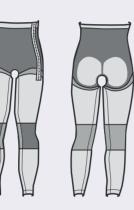

## Patsy

Full length compression pants. Recommended after surgery and liposuction on the leg or abdomen. Sizes XS-2XL. Art.no 51201.

Silicone waistband

Adjustable hook and eye closure in 3 steps both sides

Open crotch

Easy to apply

Silicone makes the pants sit in place