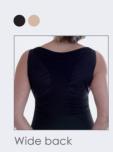

### Alison

Compression body with high back. Recommended after surgery or liposuction on the abdomen, sides and back. Supportive over the abdomen/pocket and wide back. Sizes XS-2XL. Art.no 51203