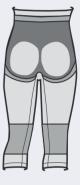

## Courtney

Below knee compression pants. Recommended after surgery and liposuction on the leg or abdomen. Sizes XS-2XL. Art.no 51210.

Silicone waistband

Adjustable hook and eye

Easy to apply

Silicone makes the pants sit in place

#### Silicone waistband

Adjustable hook and eye closure in 3 steps both sides

Crotch closure, hook and eye

Fully openable

Silicone makes the pants stay in place

Below knee compression pants in pull-on model. Recommended after minor surgery or liposuction on the leg and abdomen. Sizes XS-2XL. Art.no 51202.