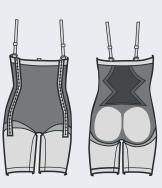

# Cindy

Compression bodysuit with high waist. Recommended after surgery or liposuction on buttocks, hips, abdomen, thighs and back. Knitted shaped compression over buttocks and groins for optimal fit. Reinforced knitting over abdomen for extra support. Sizes XS-2XL. Art.no 51208.

Adjustable shoulder straps

Adjustable hook and eye closure in 3 steps both sides

Overlapping opening in the crotch

Shaped knitting

Moveable shoulderstraps