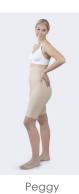

# Peggy

Knee-length compression pants. Recommended after surgery on buttocks, hips or thighs, such as liposuction or BBL. Peggy can also be used as a "Step 2 product" after surgery when compression is recommended for a longer time. Sizes XS-2XL. Art.no 51206.

Silicone waistband

Adjustable hook and eye closure in 3 steps

Overlapping opening in the crotch

Shaped knitting over buttocks

Easy to adjust and stay in place