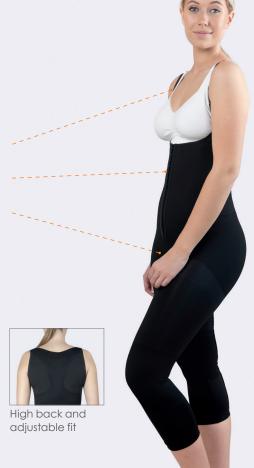

# Patsy

Full length compression pants. Recommended after surgery and liposuction on the leg or abdomen. Sizes XS-2XL. Art.no 51201.

Silicone waistband

Adjustable hook and eye closure in 3 steps both sides

Open crotch

Easy to apply

Silicone makes the pants sit in place