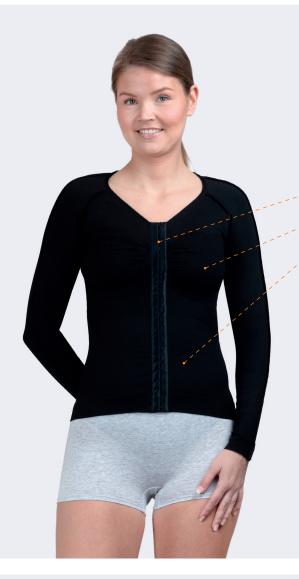

### Jill

Compression bolero with full length sleeves. Recommended after arm and back surgery such as liposuction or arm lift. Hook and eye closure in the front for easy application and adjustment. Sizes XS-2XL. Art.no 51205.

Adjustable hook and eye closure in 3 steps

Fits different body shapes and bra sizes

Lighter compression over the abdomen

Flexible bust

Easy adjustment