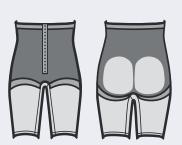

# Cindy

Compression bodysuit with high waist. Recommended after surgery or liposuction on buttocks, hips, abdomen, thighs and back. Knitted shaped compression over buttocks and groins for optimal fit. Reinforced knitting over abdomen for extra support. Sizes XS-2XL. Art.no 51208.

Adjustable shoulder straps

Adjustable hook and eye closure in 3 steps both sides

Overlapping opening in the crotch

Shaped knitting

Moveable shoulderstraps