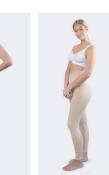

# Patsy

Full length compression pants. Recommended after surgery and liposuction on the leg or abdomen. Sizes XS-2XL. Art.no 51201.

Silicone waistband

Adjustable hook and eye closure in 3 steps both sides

Open crotch

Easy to apply

Silicone makes the pants sit in place