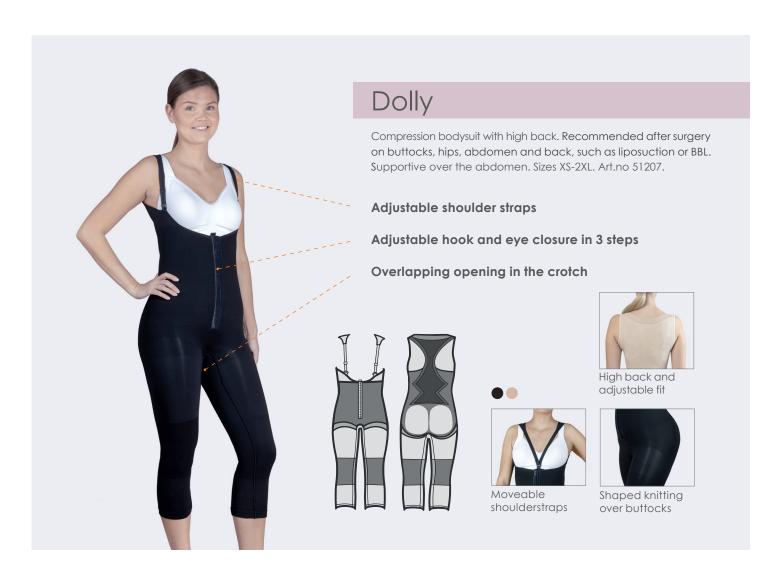

# Hollie

Compression bodysuit with high back. Recommended after surgery on buttocks, hips, abdomen and back, such as liposuction or BBL. Supportive over the abdomen. The same design as Dolly except for the fully open crotch. Sizes XS-2XL. Art.no 51209.

Adjustable shoulder straps

Adjustable hook and eye closure in 3 steps

Open crotch

Moveable shoulderstraps

Shaped knitting over buttocks