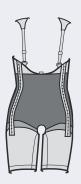

# Cindy

Compression bodysuit with high waist. Recommended after surgery or liposuction on buttocks, hips, abdomen, thighs and back. Knitted shaped compression over buttocks and groins for optimal fit. Reinforced knitting over abdomen for extra support. Sizes XS-2XL. Art.no 51208.

Adjustable shoulder straps

Adjustable hook and eye closure in 3 steps both sides

Overlapping opening in the crotch

Shaped knitting

Moveable shoulderstraps