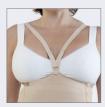

### Jill

Compression bolero with full length sleeves. Recommended after arm and back surgery such as liposuction or arm lift. Hook and eye closure in the front for easy application and adjustment. Sizes XS-2XL. Art.no 51205.

Adjustable hook and eye closure in 3 steps

Fits different body shapes and bra sizes

Lighter compression over the abdomen

Flexible bust

Easy adjustment