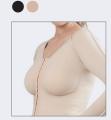

# Alison

Compression body with high back. Recommended after surgery or liposuction on the abdomen, sides and back. Supportive over the abdomen/pocket and wide back. Sizes XS-2XL. Art.no 51203

Adjustable shoulder straps

Adjustable hook and eye closure in 3 steps both sides

Open crotch

Wide back

Moveable shoulderstraps