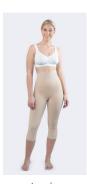

# Peggy

Knee-length compression pants. Recommended after surgery on buttocks, hips or thighs, such as liposuction or BBL. Peggy can also be used as a "Step 2 product" after surgery when compression is recommended for a longer time. Sizes XS-2XL. Art.no 51206.

Silicone waistband

Adjustable hook and eye closure in 3 steps

Overlapping opening in the crotch

Shaped knitting over buttocks

Easy to adjust and stay in place