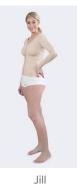

### Jill

Compression bolero with full length sleeves. Recommended after arm and back surgery such as liposuction or arm lift. Hook and eye closure in the front for easy application and adjustment. Sizes XS-2XL. Art.no 51205.

Adjustable hook and eye closure in 3 steps

Fits different body shapes and bra sizes

Lighter compression over the abdomen

Flexible bust

Easy adjustment