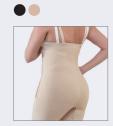

### Smart products

NordiCare's line of seamless knitted compression garments are designed to be worn directly after surgery and during the recovery period. To facilitate wear, we have incorporated a lot of smart design such as double closures, silicone waist line and open crotch. They are discreet under your clothing which helps you feel good while getting better. The line is constantly evolving and will in the near future expand with complementary models. All models are available in two colours, black and beige.