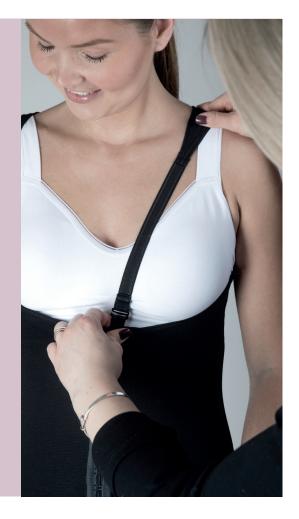

# Alison

Compression body with high back. Recommended after surgery or liposuction on the abdomen, sides and back. Supportive over the abdomen/pocket and wide back. Sizes XS-2XL. Art.no 51203

Adjustable shoulder straps

Adjustable hook and eye closure in 3 steps both sides

Open crotch

Wide back

Moveable shoulderstraps