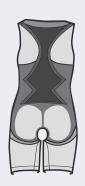

# Cindy

Compression bodysuit with high waist. Recommended after surgery or liposuction on buttocks, hips, abdomen, thighs and back. Knitted shaped compression over buttocks and groins for optimal fit. Reinforced knitting over abdomen for extra support. Sizes XS-2XL. Art.no 51208.

Adjustable shoulder straps

Adjustable hook and eye closure in 3 steps both sides

Overlapping opening in the crotch

Shaped knitting

Moveable shoulderstraps