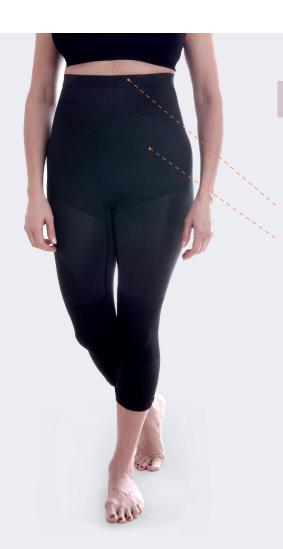

### A. Waist

Measure around the thinnest part of the waist.

While feet together, measure circumference of the fullest part of the hip area.