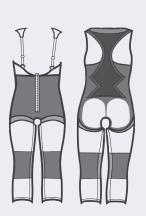

# Hollie

Compression bodysuit with high back. Recommended after surgery on buttocks, hips, abdomen and back, such as liposuction or BBL. Supportive over the abdomen. The same design as Dolly except for the fully open crotch. Sizes XS-2XL. Art.no 51209.

Adjustable shoulder straps

Adjustable hook and eye closure in 3 steps

Open crotch

Moveable shoulderstraps

Shaped knitting over buttocks