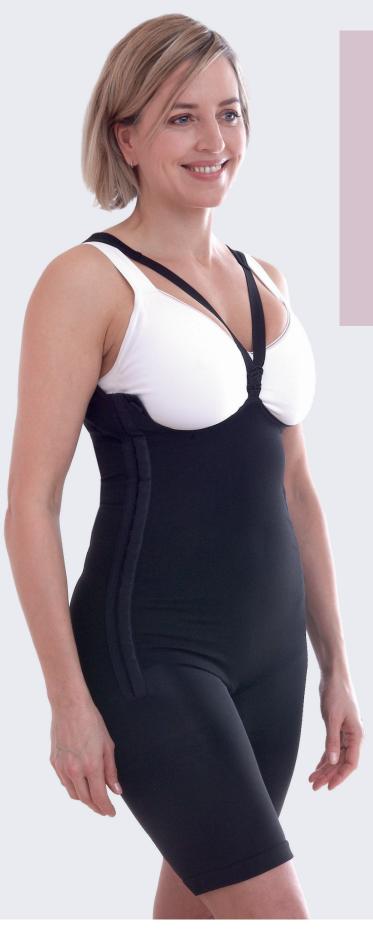

# Alison

Compression body with high back. Recommended after surgery or liposuction on the abdomen, sides and back. Supportive over the abdomen/pocket and wide back. Sizes XS-2XL. Art.no 51203

Adjustable shoulder straps

Adjustable hook and eye closure in 3 steps both sides

Open crotch

Wide back

Moveable shoulderstraps