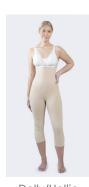

# Hollie

Compression bodysuit with high back. Recommended after surgery on buttocks, hips, abdomen and back, such as liposuction or BBL. Supportive over the abdomen. The same design as Dolly except for the fully open crotch. Sizes XS-2XL. Art.no 51209.