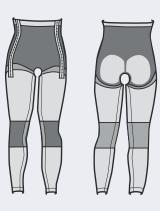

# Patsy

Full length compression pants. Recommended after surgery and liposuction on the leg or abdomen. Sizes XS-2XL. Art.no 51201.

Silicone waistband

Adjustable hook and eye closure in 3 steps both sides

Open crotch

Easy to apply

Silicone makes the pants sit in place