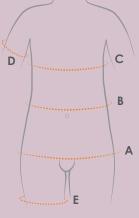

### How to measure

### A. Waist

Measure around the thinnest part of the waist.

While feet together, measure circumference of the fullest part of the hip area.

### C. Under bust

Measure the circumference under the bust.

### D. Upper arm (biceps)

Measure around the largest part of the upper arm.

### E. Thigh

Measure the circumference of the fullest part of the thigh.

| Seamless knitted assortment |            |            |                |          |           |
|-----------------------------|------------|------------|----------------|----------|-----------|
| Size                        | Waist (A)  | Hip (B)    | Under bust (C) | Arm (D)  | Thigh (E) |
| X Small                     | 62-68 cm   | 86-91 cm   | 63-70 cm       | 22-25 cm | 46-50 cm  |
| Small                       | 69-75 cm   | 92-97 cm   | 70-77 cm       | 25-28 cm | 50-54 cm  |
| Medium                      | 76-83 cm   | 98-103 cm  | 75-82 cm       | 28-31 cm | 54-58 cm  |
| Large                       | 84-92 cm   | 104-111 cm | 80-87 cm       | 30-33 cm | 58-62 cm  |
| X Large                     | 93-101 cm  | 112-119 cm | 85-92 cm       | 31-34 cm | 62-66 cm  |
| 2X Large                    | 102-110 cm | 120-127 cm | 90-97 cm       | 33-36 cm | 66-70 cm  |