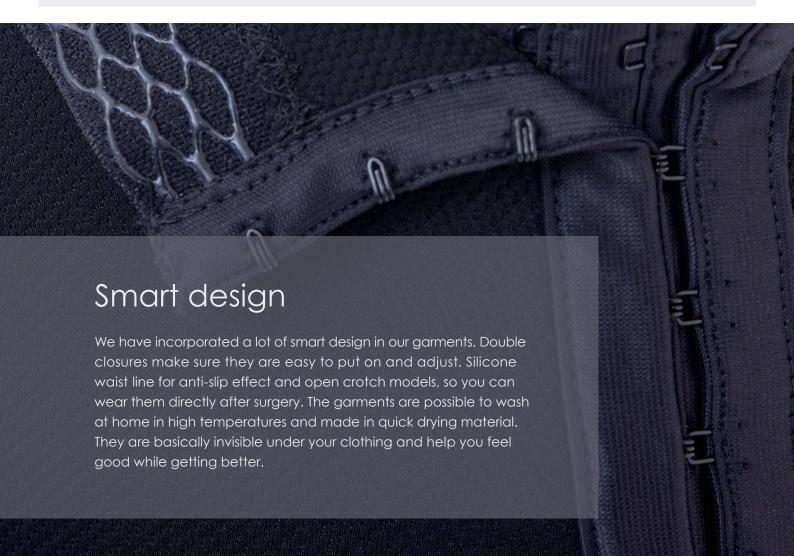

### Smart products

NordiCare's line of seamless knitted compression garments are designed to be worn directly after surgery and during the recovery period. To facilitate wear, we have incorporated a lot of smart design such as double closures, silicone waist line and open crotch. They are discreet under your clothing which helps you feel good while getting better. The line is constantly evolving and will in the near future expand with complementary models. All models are available in two colours, black and beige.