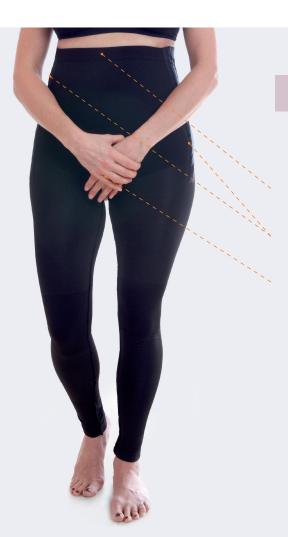

### How to measure

### A. Waist

Measure around the thinnest part of the waist.

While feet together, measure circumference of the fullest part of the hip area.