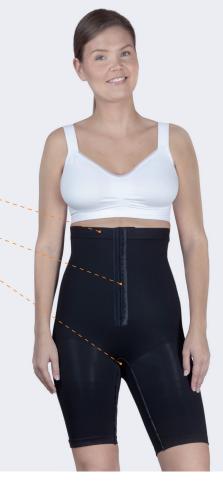

# Patsy

Full length compression pants. Recommended after surgery and liposuction on the leg or abdomen. Sizes XS-2XL. Art.no 51201.

Silicone waistband

Adjustable hook and eye closure in 3 steps both sides

Open crotch

Easy to apply

Silicone makes the pants sit in place