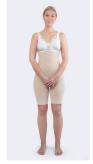

# Patsy

Full length compression pants. Recommended after surgery and liposuction on the leg or abdomen. Sizes XS-2XL. Art.no 51201.

Silicone waistband

Adjustable hook and eye closure in 3 steps both sides

Open crotch

Easy to apply

Silicone makes the pants sit in place