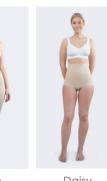

# Daisy

Fully openable compression body with double material over the abdomen. Recommended after surgery and liposuction on the abdomen. Sizes XS-2XL. Art.no 51204.

Silicone waistband

Adjustable hook and eye closure in 3 steps both sides